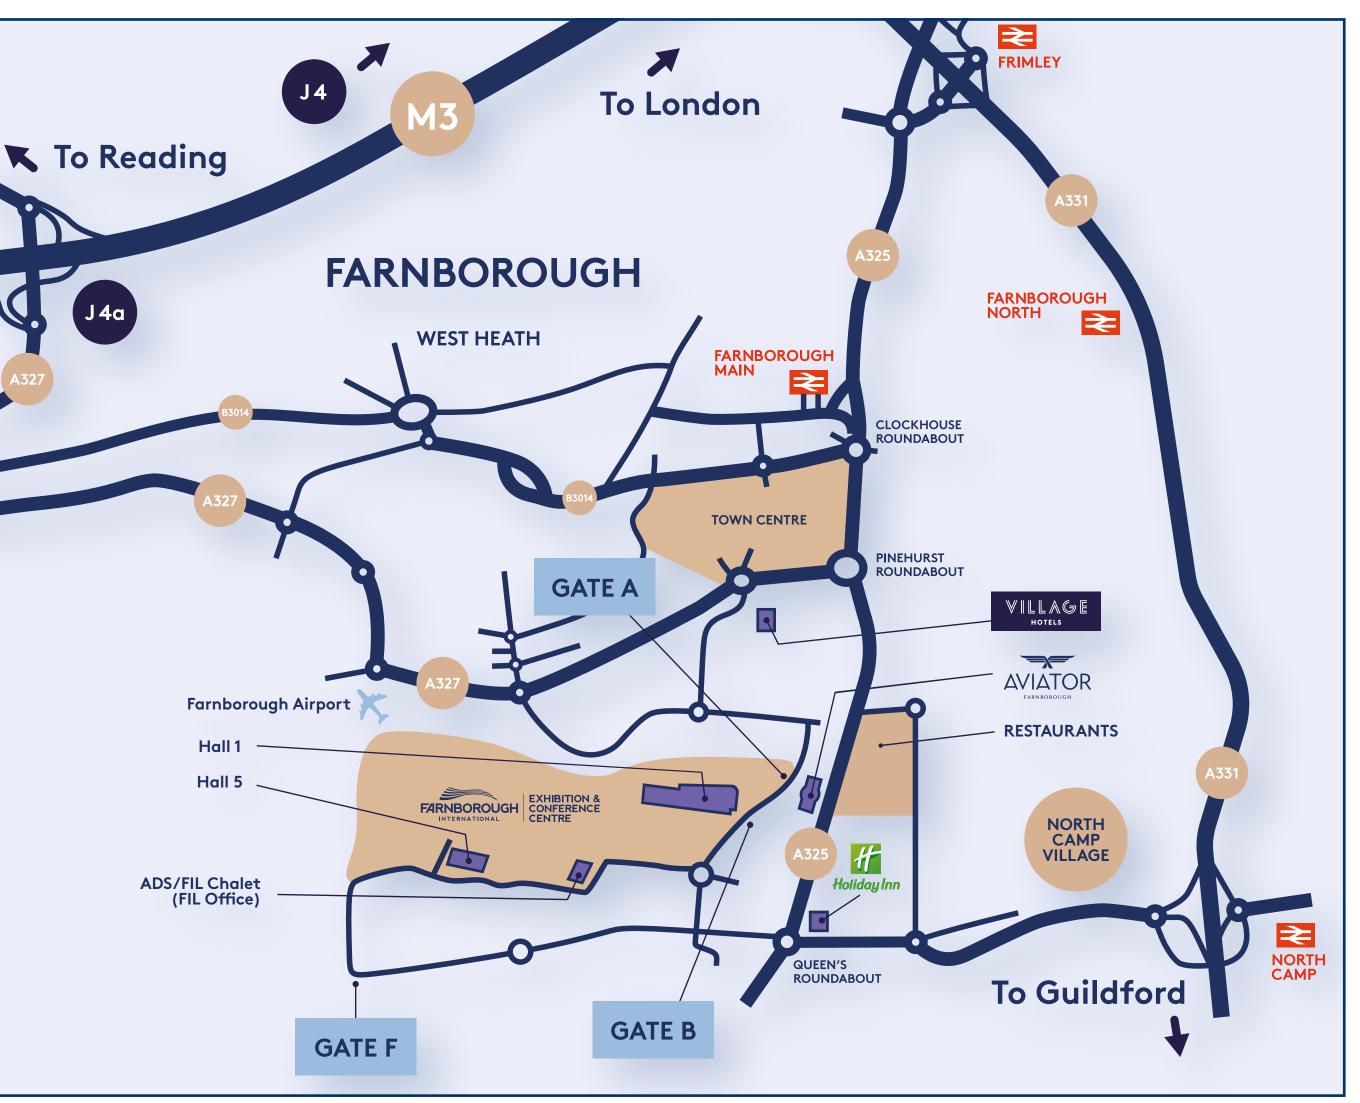

# **ENTRANCE LOCATIONS**

#### **GATE F**

GU14 6TQ (sat nav)
remind.clap.decreased (what 3 words)

# **GATE A**

**GU14 6XE** (sat nav) back.enable.double (what 3 words)

# **GATE B**

Pedestrian access only, subject to event safety.homes.taxi (what 3 words)

Please check the correct access GATE for your specific event.

### **1** TIP

Follow the brown tourist signs to get to the venue and then follow signage to the appropriate gate.

Exhibition Centre