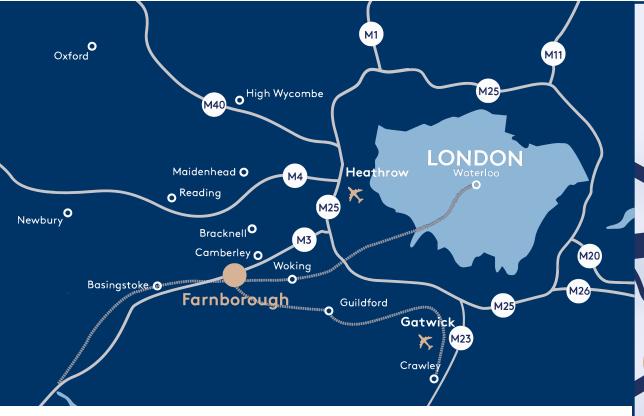

# **NEARBY TRANSPORT LINKS**

LONDON WATERLOO 35 mins train to Farnborough
FARNBOROUGH MAIN 5 mins drive
FARNBOROUGH NORTH 10 mins drive
NORTH CAMP 10 mins drive
FRIMLEY 10 mins drive

LONDON HEATHROW 35 mins
LONDON GATWICK 50 mins
FARNBOROUGH Direct access